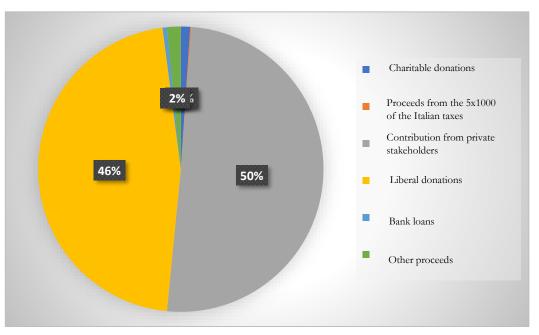

lows:

|                                               | Absolute  |         |
|-----------------------------------------------|-----------|---------|
|                                               | value     | %       |
| Charitable donations                          | 41.220    | 1,06%   |
| Proceeds from the 5x1000 of the Italian taxes | 4.622     | 0,12%   |
| Contribution from private stakeholders        | 1.965.317 | 50,38%  |
| Proceeds from contracts with public bodies    | 1.810.068 | 46,40%  |
| Bank loans                                    | 18335     | 0,47%   |
| Other proceeds                                | 61.501    | 1,58%   |
|                                               | 3.901.063 | 100,00% |
|                                               |           |         |



These economic resources were used for the implementation of the following main projects, about which we provide information on funder, project title, duration, total amount of the project, which in 2022 appears only for its share:

- European Commission (DG NEAR) "Adalit Libya", 01 August 2022 31 July 2025, EUR 2,000,000
- **European Commission** "Enhancing the reporting capacity of the Libyan government and civil society to UN human rights mechanisms", 1 August 2020 31 October 2022, budget EUR 736,320.50
- Ministry of the Interior (NPWJ partner of AMREF) "P-ACT: Pathways of activation against the cutting of rights", 1 April 2021 30 April 2023, budget 372,922.86 EUR
- Chiesa Valdese "Preventing and combating Female Genital Mutilation (FGM): amplifying the voice of diaspora communities,